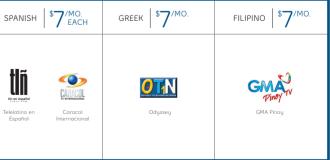

## **STEP 1** PERSONALIZE YOUR FIBE TV PROGRAMMING

A-LA-CARTE CHANNELS Or you can pick the A-la-Carte channels you want. SOUTH \$10<sup>/MO.</sup> MIDDLE EAST SOUTH ASIAN \$7/MO. CHINESE \$Q/MO. \$7/МО. ЕАСН CHINESE \$7/MO. ITALIAN \$7/MO. RUSSIAN \$7/MO. PORTUGUESE \$7/MO. m<sup>o</sup>vies O æ AASTHA FILMY ATN Alpha ETC Punjabi 1/ CORO ATN Zee TV B4U Music AASTHA TV Filmy ATN Malayalam tlñ **B4U Hindi** 城市電視 新時代電視 Eanada 0 **SK** TG**24** tin NUTV 24x7 **ST 16** RTVi Ntv TV Globo WWty JAYA ابو ظبے punjjabi dandana h jus tin en español NTV Bangla ATN AATH-Sonu Bengali Star Vijay ATN Tamil (Jaua TV) NOTV 24x7 NTV Canada Jus Puniabi Puniabi T Talentvisio Fairchild Telelatino SKY TG24 RTV/i Abu Obabi TV Telelatino en Español Dandana TV 📑 АТР SST **अलि** सबसे तेज़ CBN CRICKET PLUS RTPi Internacional & RDPi radio ATN ARY CBN ATN Cricket Plus ATN Banala NDTV Good Times Aai Tak