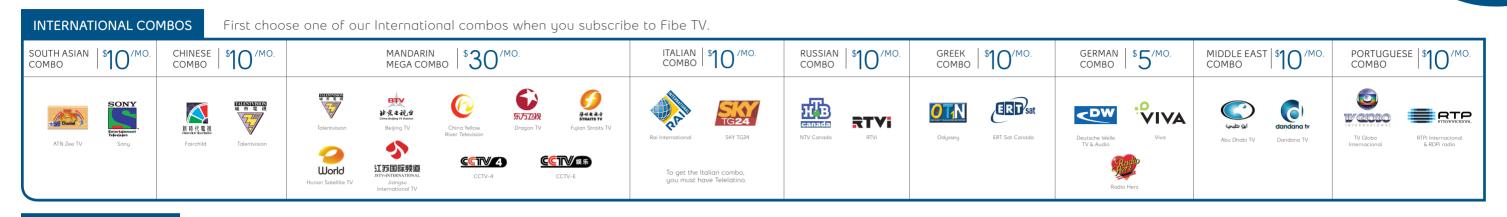

## More choice than ever.

Now you don't have to travel far to get a large variety of international channels. When you subscribe to Fibe™ TV service, you'll be able to choose from our extensive menu of international programming. With over 70 channels available, you're sure to find what you're looking for. Explore this guide and find channels that interest you.