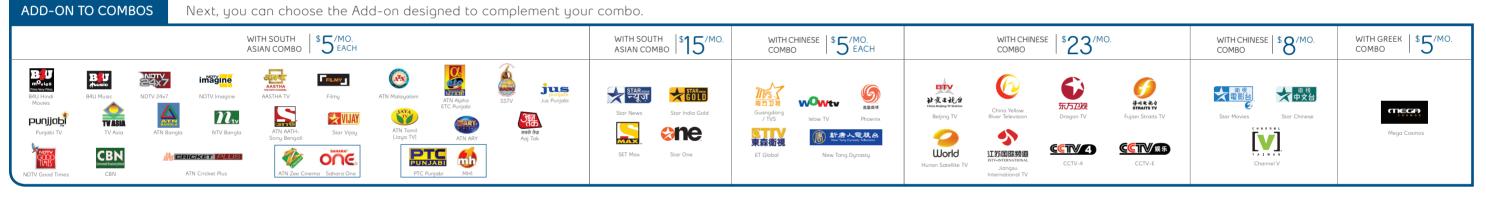

## **STEP 1** PERSONALIZE YOUR FIBE TV PROGRAMMING

A-LA-CARTE CHANNELS Or you can pick the A-la-Carte channels you want. SOUTH \$10<sup>/MO.</sup> MIDDLE EAST SOUTH ASIAN \$7/MO. CHINESE \$Q/MO. \$7/МО. ЕАСН CHINESE \$7/MO. ITALIAN \$7/MO. RUSSIAN \$7/MO. PORTUGUESE \$7/MO. m<sup>o</sup>vies O æ AASTHA FILMY ATN Alpha ETC Punjabi 1/ CORO ATN Zee TV B4U Music AASTHA TV Filmy ATN Malayalam tlñ **B4U Hindi** 城市電視 新時代電視 Eanada 0 **SK** TG**24** tin NUTV 24x7 **ST 16** RTVi Ntv TV Globo WWty JAYA ابو ظبے punjjabi dandana h jus tin en español NTV Bangla ATN AATH-Sonu Bengali Star Vijay ATN Tamil (Jaua TV) NOTV 24x7 NTV Canada Jus Puniabi Puniabi T Talentvisio Fairchild Telelatino SKY TG24 RTV/i Abu Obabi TV Telelatino en Español Dandana TV 📑 АТР SST **अलि** सबसे तेज़ CBN CRICKET PLUS RTPi Internacional & RDPi radio ATN ARY CBN ATN Cricket Plus ATN Banala NDTV Good Times Aai Tak